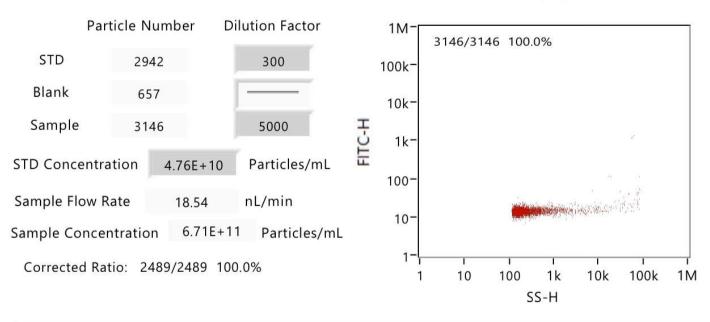

Nanoparticle Surface Protein Analysis (Sample)

Date received: Data delivered on: Account no.: Job no.:



High Sensitivity Flow Cytometry for Nanoparticle Analysis www.nanofcm.com

## Size & Concentration Report

UNL911190001 5000X

Data File 11-19-2019 UNL911190001 5000X 6.nfa

nm

SN: Software: V1.08 Operator: NF Sample Pressure: 1.0 Kpa Laser: 15/40 mW 488 @ SS Decay: 10% Threshold/sub: 112 17.6 1 NaN/0 0 0 0 Min Width: 0.3 ms

## **Size Infomation**

| Gating Range 42 | .75 - | 197.94 |
|-----------------|-------|--------|
| Total Events    | 2489  |        |
| Gating Events   | 2488  |        |
| % of all        | 99.96 |        |
| Median          | 60.25 | nm     |
| Mean            | 67.18 | nm     |
| Std Dev.        | 22.66 | nm     |



## **Concentration Infomation**



Report By

(Signature)

11/19/2019 6:11 PM