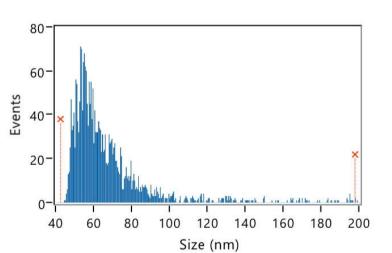

## **Size Infomation**

| Gating Range 42 | .75 - | 197.94 |
|-----------------|-------|--------|
| Total Events    | 2489  |        |
| Gating Events   | 2488  |        |
| % of all        | 99.96 |        |
| Median          | 60.25 | nm     |
| Mean            | 67.18 | nm     |
| Std Dev.        | 22.66 | nm     |